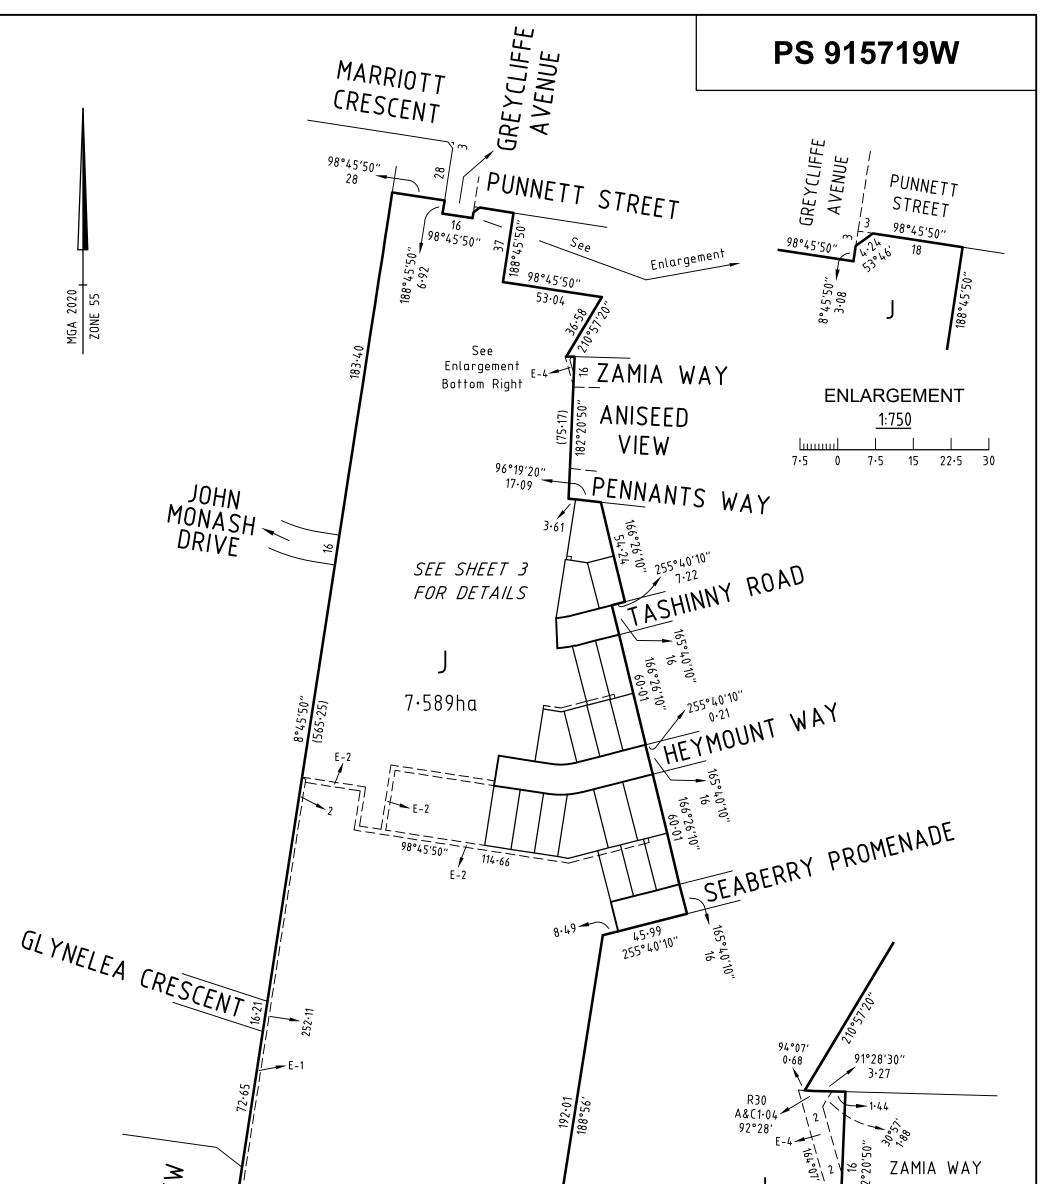

| PLAN                                                                                                                         | ISION                        |                   | EDITIC     | ON 1                                                                       | PS 915719W                   |                               |  |
|------------------------------------------------------------------------------------------------------------------------------|------------------------------|-------------------|------------|----------------------------------------------------------------------------|------------------------------|-------------------------------|--|
| LOCATIO<br>PARISH:<br>TOWNSHIF<br>SECTION:<br>CROWN AI<br>CROWN PO<br>TITLE REF<br>LAST PLAN<br>POSTAL AI<br>(at time of sub | N PS 912536W<br>ROAD,<br>977 | :ONE: 55          |            |                                                                            |                              |                               |  |
|                                                                                                                              |                              | 32 500            |            |                                                                            |                              |                               |  |
| V                                                                                                                            | ESTING OF ROADS A            | ND/OR RESE        | RVES       | NOTATIONS                                                                  |                              |                               |  |
| IDENTI                                                                                                                       |                              | UNCIL / BODY / PE | RSON       | Land being subdivided is enclosed within thick continuous lines            |                              |                               |  |
| ROAD R-1 FRANKSTON CITY COUNCIL                                                                                              |                              |                   |            | Lots 1 to 300 and A to I (all inclusive) have been omitted from this plan. |                              |                               |  |
|                                                                                                                              | NOTATI                       | ONS               |            |                                                                            |                              |                               |  |
| DEPTH LIMIT                                                                                                                  | ATION : DOES NOT APPLY       |                   |            |                                                                            |                              |                               |  |
| -                                                                                                                            | nt marks No(s). 396          |                   |            |                                                                            |                              |                               |  |
| In Proclaimed                                                                                                                | Survey Area No. 52           |                   |            |                                                                            |                              |                               |  |
| EASEMENT INFORMATION                                                                                                         |                              |                   |            |                                                                            |                              |                               |  |
| LEGEND: A - Appurtenant Easement E - Encumbering Easement R - Encumbering Easement (Road)                                    |                              |                   |            |                                                                            |                              |                               |  |
| Easement<br>Reference                                                                                                        | Purpose                      | Width<br>(Metres) | Origir     | 1                                                                          |                              | Land Benefited / In Favour of |  |
| E-1                                                                                                                          | SEWERAGE                     | SEE DIAG          | INSTRUMENT | V281523D                                                                   |                              | SOUTH EAST WATER LIMITED      |  |
| E-2                                                                                                                          | SEWERAGE                     | SEE DIAG          | THIS PL    | AN                                                                         |                              | SOUTH EAST WATER CORPORATION  |  |
| E-3                                                                                                                          | DRAINAGE                     | SEE DIAG          | THIS PL    | AN                                                                         |                              | FRANKSTON CITY COUNCIL        |  |
| E-4                                                                                                                          | SEWERAGE                     | SEE DIAG          | PS 9095    | 96V                                                                        | SOUTH EAST WATER CORPORATION |                               |  |

|  | STAGE 3 (18 LOTS) AREA OF STAGE - 1.022ha |  |  |  |                                                        |  | A OF STAGE - 1.022ha       |              |
|--|-------------------------------------------|--|--|--|--------------------------------------------------------|--|----------------------------|--------------|
|  | spiire                                    |  |  |  | SURVEYORS FILE REF: 320977-03SV00                      |  | ORIGINAL SHEET<br>SIZE: A3 | SHEET 1 OF 4 |
|  |                                           |  |  |  | Licensed Surveyor: Stephen Anthony Motta<br>Version: 3 |  |                            |              |