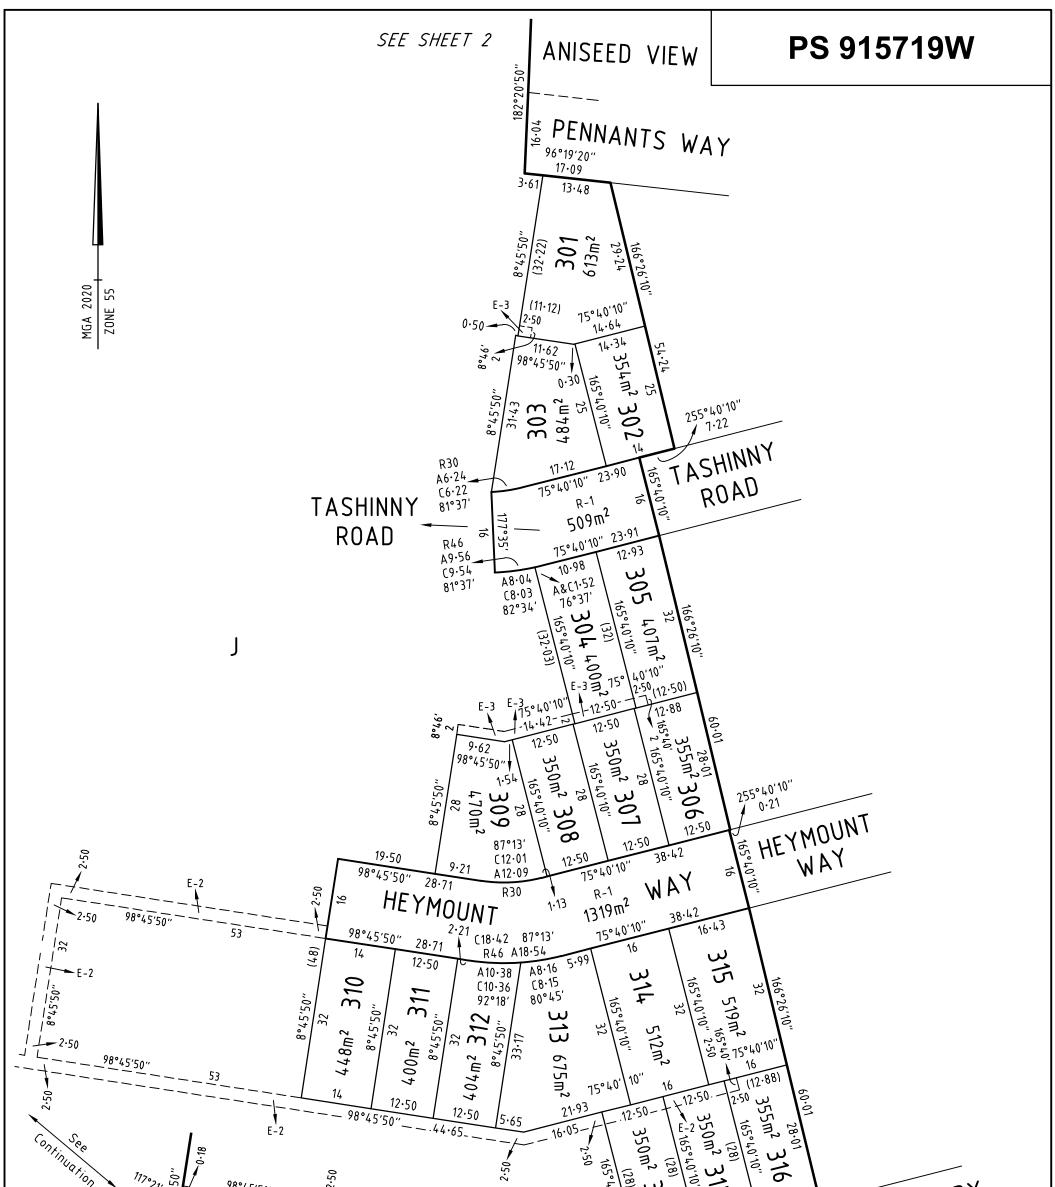

| PLAN                                                                                                                         | ISION                        |                   | EDITIC     | ON 1                                                                       | PS 915719W                   |                               |  |
|------------------------------------------------------------------------------------------------------------------------------|------------------------------|-------------------|------------|----------------------------------------------------------------------------|------------------------------|-------------------------------|--|
| LOCATIO<br>PARISH:<br>TOWNSHIF<br>SECTION:<br>CROWN AI<br>CROWN PO<br>TITLE REF<br>LAST PLAN<br>POSTAL AI<br>(at time of sub | N PS 912536W<br>ROAD,<br>977 | :ONE: 55          |            |                                                                            |                              |                               |  |
|                                                                                                                              |                              | 32 500            |            |                                                                            |                              |                               |  |
| V                                                                                                                            | ESTING OF ROADS A            | ND/OR RESE        | RVES       | NOTATIONS                                                                  |                              |                               |  |
| IDENTI                                                                                                                       |                              | UNCIL / BODY / PE | RSON       | Land being subdivided is enclosed within thick continuous lines            |                              |                               |  |
| ROAD R-1 FRANKSTON CITY COUNCIL                                                                                              |                              |                   |            | Lots 1 to 300 and A to I (all inclusive) have been omitted from this plan. |                              |                               |  |
|                                                                                                                              | NOTATI                       | ONS               |            |                                                                            |                              |                               |  |
| DEPTH LIMIT                                                                                                                  | ATION : DOES NOT APPLY       |                   |            |                                                                            |                              |                               |  |
| -                                                                                                                            | nt marks No(s). 396          |                   |            |                                                                            |                              |                               |  |
| In Proclaimed                                                                                                                | Survey Area No. 52           |                   |            |                                                                            |                              |                               |  |
| EASEMENT INFORMATION                                                                                                         |                              |                   |            |                                                                            |                              |                               |  |
| LEGEND: A - Appurtenant Easement E - Encumbering Easement R - Encumbering Easement (Road)                                    |                              |                   |            |                                                                            |                              |                               |  |
| Easement<br>Reference                                                                                                        | Purpose                      | Width<br>(Metres) | Origir     | 1                                                                          |                              | Land Benefited / In Favour of |  |
| E-1                                                                                                                          | SEWERAGE                     | SEE DIAG          | INSTRUMENT | V281523D                                                                   |                              | SOUTH EAST WATER LIMITED      |  |
| E-2                                                                                                                          | SEWERAGE                     | SEE DIAG          | THIS PL    | AN                                                                         |                              | SOUTH EAST WATER CORPORATION  |  |
| E-3                                                                                                                          | DRAINAGE                     | SEE DIAG          | THIS PL    | AN                                                                         |                              | FRANKSTON CITY COUNCIL        |  |
| E-4                                                                                                                          | SEWERAGE                     | SEE DIAG          | PS 9095    | 96V                                                                        | SOUTH EAST WATER CORPORATION |                               |  |

| $ \begin{bmatrix} 1 & \ddots & E-2 & 1 \\ 1 & E-1 & & \ddots & \vdots \\ 1 & & & & \vdots \\ 1 & & & & & \vdots \\ 2 \cdot 50 & -1 & & & & \vdots \\ 1 & & & & & & \\ 2 \cdot 50 & -1 & & & & \\ 1 & & & & & & \\ 2 \cdot 50 & -1 & & & & \\ 1 & & & & & & \\ 2 \cdot 50 & -1 & & & & \\ 1 & & & & & \\ 2 \cdot 50 & -1 & & & \\ 1 & & & & & \\ 1 & & & & & \\ 2 \cdot 50 & -1 & & & \\ 1 & & & & & \\ 1 & & & & & \\ 2 \cdot 50 & -1 & & & \\ 1 & & & & & \\ 1 & & & & \\ 1 & & & &$ |                                                           | 12:50<br>12:50<br>12:50<br>12:50<br>12:50<br>12:50<br>12:50<br>12:50<br>12:50<br>12:50<br>12:50<br>12:50<br>12:50<br>12:50<br>12:50<br>12:50<br>12:50<br>12:50<br>12:50<br>12:50<br>12:50<br>12:50<br>12:50<br>12:50<br>12:50<br>12:50<br>12:50<br>12:50<br>12:50<br>12:50<br>12:50<br>12:50<br>12:50<br>12:50<br>12:50<br>12:50<br>12:50<br>12:50<br>12:50<br>12:50<br>12:50<br>12:50<br>12:50<br>12:50<br>12:50<br>12:50<br>12:50<br>12:50<br>12:50<br>12:50<br>12:50<br>12:50<br>12:50<br>12:50<br>12:50<br>12:50<br>12:50<br>12:50<br>12:50<br>12:50<br>12:50<br>12:50<br>12:50<br>12:50<br>12:50<br>12:50<br>12:50<br>12:50<br>12:50<br>12:50<br>12:50<br>12:50<br>12:50<br>12:50<br>12:50<br>12:50<br>12:50<br>12:50<br>12:50<br>12:50<br>12:50<br>12:50<br>12:50<br>12:50<br>12:50<br>12:50<br>12:50<br>12:50<br>12:50<br>12:50<br>12:50<br>12:50<br>12:50<br>12:50<br>12:50<br>12:50<br>12:50<br>12:50<br>12:50<br>12:50<br>12:50<br>12:50<br>12:50<br>12:50<br>12:50<br>12:50<br>12:50<br>12:50<br>12:50<br>12:50<br>12:50<br>12:50<br>12:50<br>12:50<br>12:50<br>12:50<br>12:50<br>12:50<br>12:50<br>12:50<br>12:50<br>12:50<br>12:50<br>12:50<br>12:50<br>12:50<br>12:50<br>12:50<br>12:50<br>12:50<br>12:50<br>12:50<br>12:50<br>12:50<br>12:50<br>12:50<br>12:50<br>12:50<br>12:50<br>12:50<br>12:50<br>12:50<br>12:50<br>12:50<br>12:50<br>12:50<br>12:50<br>12:50<br>12:50<br>12:50<br>12:50<br>12:50<br>12:50<br>12:50<br>12:50<br>12:50<br>12:50<br>12:50<br>12:50<br>12:50<br>12:50<br>12:50<br>12:50<br>12:50<br>12:50<br>12:50<br>12:50<br>12:50<br>12:50<br>12:50<br>12:50<br>12:50<br>12:50<br>12:50<br>12:50<br>12:50<br>12:50<br>12:50<br>12:50<br>12:50<br>12:50<br>12:50<br>12:50<br>12:50<br>12:50<br>12:50<br>12:50<br>12:50<br>12:50<br>12:50<br>12:50<br>12:50<br>12:50<br>12:50<br>12:50<br>12:50<br>12:50<br>12:50<br>12:50<br>12:50<br>12:50<br>12:50<br>12:50<br>12:50<br>12:50<br>12:50<br>12:50<br>12:50<br>12:50<br>12:50<br>12:50<br>12:50<br>12:50<br>12:50<br>12:50<br>12:50<br>12:50<br>12:50<br>12:50<br>12:50<br>12:50<br>12:50<br>12:50<br>12:50<br>12:50<br>12:50<br>12:50<br>12:50<br>12:50<br>12:50<br>12:50<br>12:50<br>12:50<br>12:50<br>12:50<br>12:50<br>12:50<br>12:50<br>12:50<br>12:50<br>12:50<br>12:50<br>12:50<br>12:50<br>12:50<br>12:50<br>12:50<br>12:50<br>12:50<br>12:50<br>12:50<br>12:50<br>12:50<br>12:50<br>12:50<br>12:50<br>12:50<br>12:50<br>12:50<br>12:50<br>12:50<br>12:50<br>12:50<br>12:50<br>12:50<br>12:50<br>12:50<br>12:50<br>12:50<br>12:50<br>12:50<br>12:50<br>12:50<br>12:50<br>12:50<br>12:50<br>12:50<br>12:50<br>12:50<br>12:50<br>12:50<br>12:50<br>12:50<br>12:50<br>12:50<br>12:50<br>12:50<br>12:50<br>12:50<br>12:50<br>12:50<br>12:50<br>12 |
|---------------------------------------------------------------------------------------------------------------------------------------------------------------------------------------------------------------------------------------------------------------------------------------------------------------------------------------------------------------------------------------------------------------------------------------------------------------------------------------|-----------------------------------------------------------|----------------------------------------------------------------------------------------------------------------------------------------------------------------------------------------------------------------------------------------------------------------------------------------------------------------------------------------------------------------------------------------------------------------------------------------------------------------------------------------------------------------------------------------------------------------------------------------------------------------------------------------------------------------------------------------------------------------------------------------------------------------------------------------------------------------------------------------------------------------------------------------------------------------------------------------------------------------------------------------------------------------------------------------------------------------------------------------------------------------------------------------------------------------------------------------------------------------------------------------------------------------------------------------------------------------------------------------------------------------------------------------------------------------------------------------------------------------------------------------------------------------------------------------------------------------------------------------------------------------------------------------------------------------------------------------------------------------------------------------------------------------------------------------------------------------------------------------------------------------------------------------------------------------------------------------------------------------------------------------------------------------------------------------------------------------------------------------------------------------------------------------------------------------------------------------------------------------------------------------------------------------------------------------------------------------------------------------------------------------------------------------------------------------------------------------------------------------------------------------------------------------------------------------------------------------------------------------------------------------------------------------------------------------------------------------------------------------------------------------|
| SURVEYOR'S FILE REF: 320977-03SV00                                                                                                                                                                                                                                                                                                                                                                                                                                                    | SCALE 7.5 0 7.5 15 22.5 30   1: 750 LENGTHS ARE IN METRES | ORIGINAL SHEET<br>SIZE: A3 SHEET 3                                                                                                                                                                                                                                                                                                                                                                                                                                                                                                                                                                                                                                                                                                                                                                                                                                                                                                                                                                                                                                                                                                                                                                                                                                                                                                                                                                                                                                                                                                                                                                                                                                                                                                                                                                                                                                                                                                                                                                                                                                                                                                                                                                                                                                                                                                                                                                                                                                                                                                                                                                                                                                                                                                     |
| <b>Spoince</b><br>414 La Trobe Street<br>PO Box 16084<br>Melbourne Vic 8007<br>T 61 3 9993 7888<br>spiire.com.au                                                                                                                                                                                                                                                                                                                                                                      | Licensed Surveyor: Stephen Anthony Motta<br>Version: 3    |                                                                                                                                                                                                                                                                                                                                                                                                                                                                                                                                                                                                                                                                                                                                                                                                                                                                                                                                                                                                                                                                                                                                                                                                                                                                                                                                                                                                                                                                                                                                                                                                                                                                                                                                                                                                                                                                                                                                                                                                                                                                                                                                                                                                                                                                                                                                                                                                                                                                                                                                                                                                                                                                                                                                        |

Land to Benefit:Lots 301 to 318 (both inclusive) on this planLand to be Burdened:Lots 301 to 318 (both inclusive) on this plan