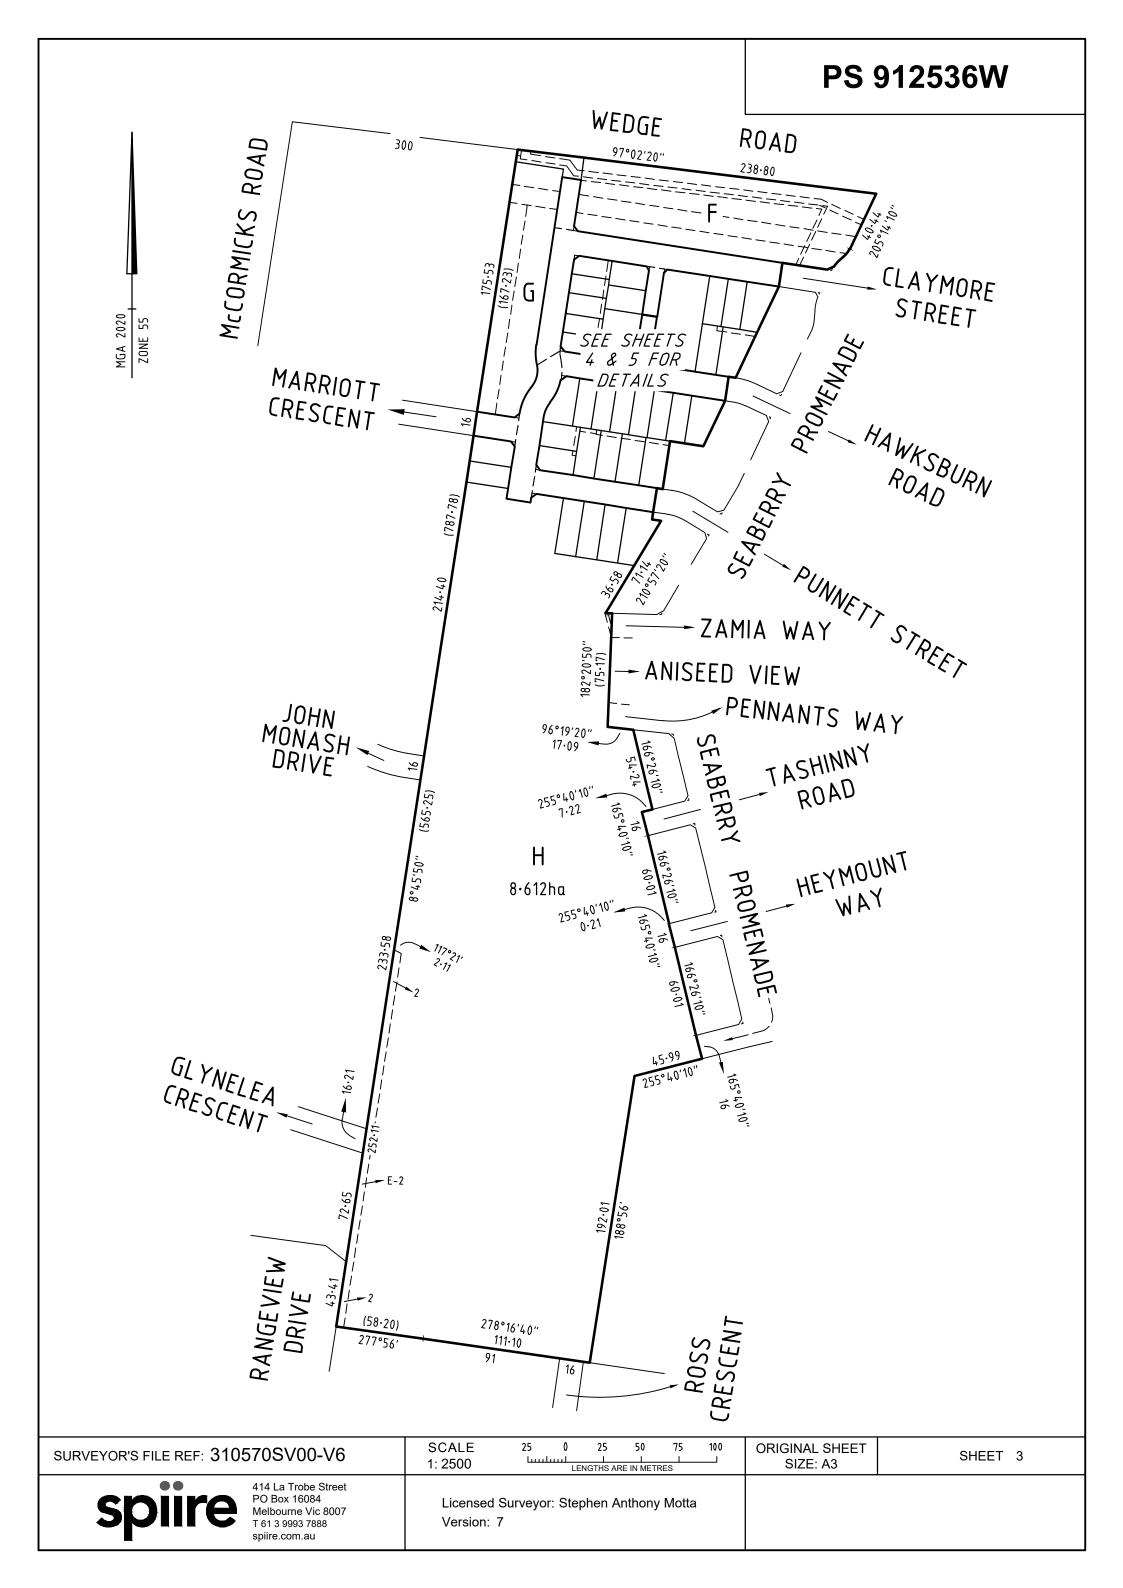

# **PLAN OF SUBDIVISION PS 912536W EDITION 1** LOCATION OF LAND PARISH: LYNDHURST TOWNSHIP: -SECTION: -CROWN ALLOTMENT: -CROWN PORTION: 41 (PART) & 42 TITLE REFERENCE: C/T VOL 12532 FOL 339 LAST PLAN REFERENCE: LOT E ON PS 909596V POSTAL ADDRESS: 250 WEDGE ROAD, (at time of subdivision) **SKYE, VIC. 3977** MGA 2020 CO-ORDINATES: E: 342 520 ZONE: 55 (of approx centre of land in plan) N: 5782 680 **VESTING OF ROADS AND/OR RESERVES NOTATIONS IDENTIFIER** COUNCIL / BODY / PERSON Land being subdivided is enclosed within thick continuous lines **ROAD R-1** FRANKSTON CITY COUNCIL Lots 1 to 200 and A to E (all inclusive) have been omitted from this plan. RESERVE Nos.1, 2 & 3 FRANKSTON CITY COUNCIL **NOTATIONS DEPTH LIMITATION: DOES NOT APPLY** Other purpose of this plan SURVEY: To remove by agreement that part of the Powerline Easement created in LP210088C that lies within Odessa Place on this plan via section 6 (1) (k) of the This plan is based on survey Subdivision Act 1988. STAGING: To remove by agreement that part of the Sewerage Easement created in This is not a staged subdivision PS909596V that lies within Odessa Place on this plan via section 6 (1) (k) of the Planning Permit No. 400/2021/P Subdivision Act 1988. This survey has been connected to permanent marks No(s). 396 To remove by agreement that part of the Powerline Easement created in PS813088A that lies within Marriott Crescent on this plan via section 6 (1) (k) of the In Proclaimed Survey Area No. 52 Subdivision Act 1988. **EASEMENT INFORMATION** LEGEND: A - Appurtenant Easement E - Encumbering Easement R - Encumbering Easement (Road) Width Easement Purpose Origin Land Benefited / In Favour of (Metres) Reference SEE SHEET 2 FOR EASEMENT INFORMATION STAGE 2 (34 LOTS) AREA OF STAGE - 2.692ha **ORIGINAL SHEET** 310570SV00 SHEET 1 OF 6 SURVEYORS FILE REF: SIZE: A3 414 La Trobe Street PO Box 16084 Melbourne Vic 8007 Licensed Surveyor: Stephen Anthony Motta T 61 3 9993 7888 Version: 7 spiire.com.au