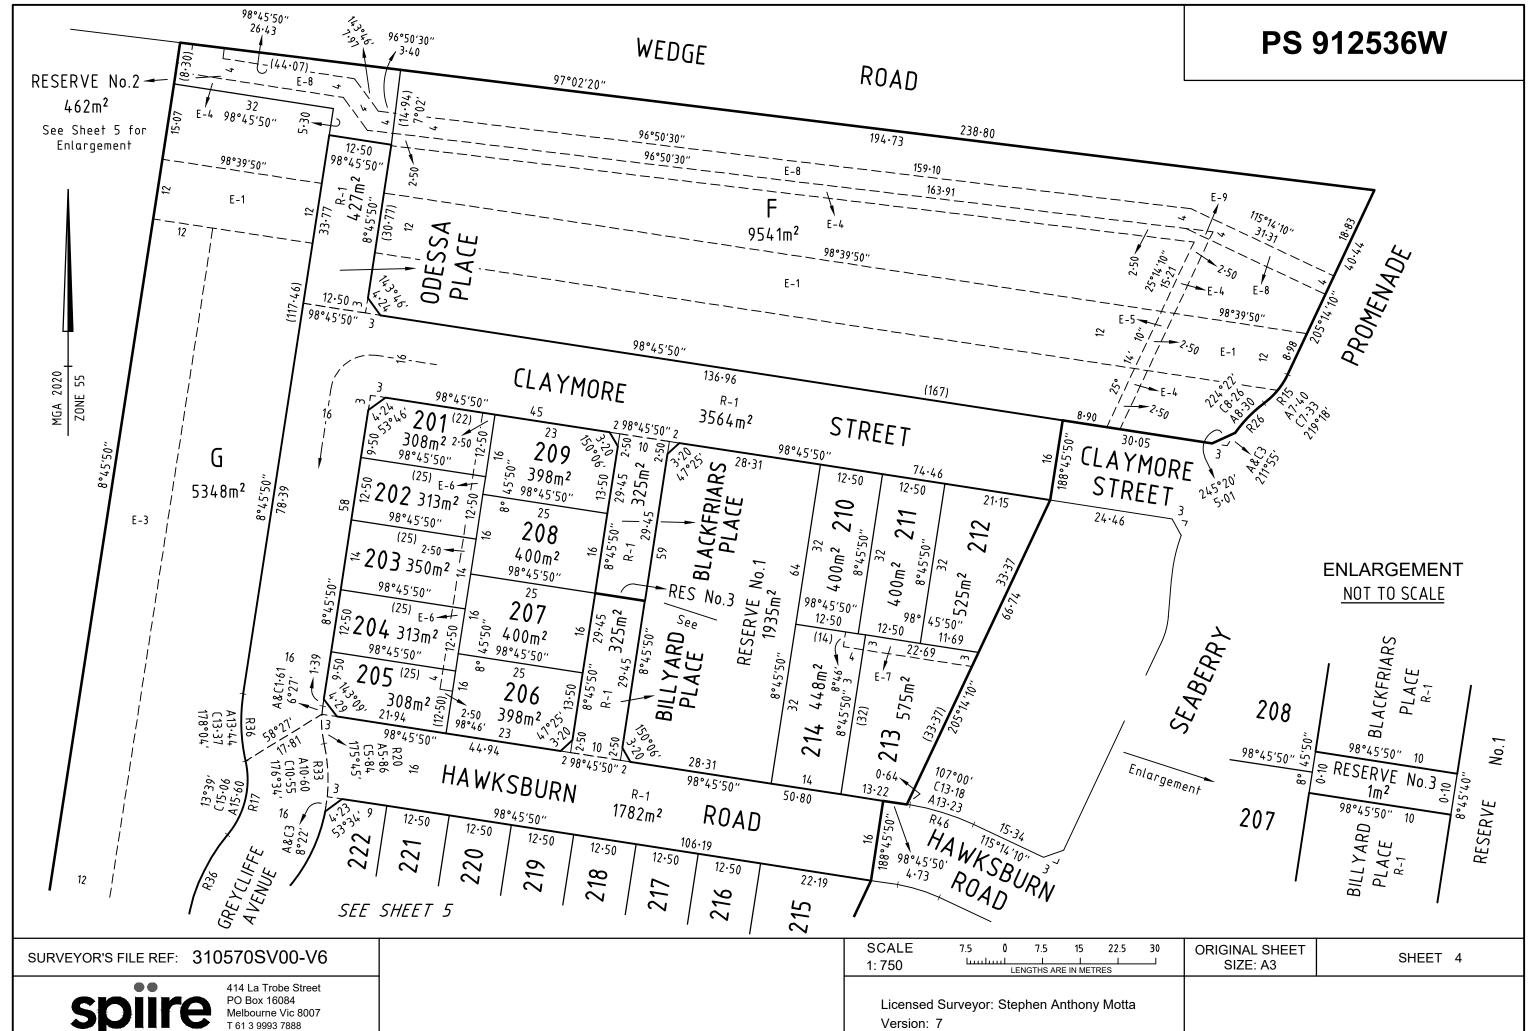

# **PLAN OF SUBDIVISION PS 912536W EDITION 1** LOCATION OF LAND PARISH: LYNDHURST TOWNSHIP: -SECTION: -CROWN ALLOTMENT: -CROWN PORTION: 41 (PART) & 42 TITLE REFERENCE: C/T VOL 12532 FOL 339 LAST PLAN REFERENCE: LOT E ON PS 909596V POSTAL ADDRESS: 250 WEDGE ROAD, (at time of subdivision) **SKYE, VIC. 3977** MGA 2020 CO-ORDINATES: E: 342 520 ZONE: 55 (of approx centre of land in plan) N: 5782 680 **VESTING OF ROADS AND/OR RESERVES NOTATIONS IDENTIFIER** COUNCIL / BODY / PERSON Land being subdivided is enclosed within thick continuous lines **ROAD R-1** FRANKSTON CITY COUNCIL Lots 1 to 200 and A to E (all inclusive) have been omitted from this plan. RESERVE Nos.1, 2 & 3 FRANKSTON CITY COUNCIL **NOTATIONS DEPTH LIMITATION: DOES NOT APPLY** Other purpose of this plan SURVEY: To remove by agreement that part of the Powerline Easement created in LP210088C that lies within Odessa Place on this plan via section 6 (1) (k) of the This plan is based on survey Subdivision Act 1988. STAGING: To remove by agreement that part of the Sewerage Easement created in This is not a staged subdivision PS909596V that lies within Odessa Place on this plan via section 6 (1) (k) of the Planning Permit No. 400/2021/P Subdivision Act 1988. This survey has been connected to permanent marks No(s). 396 To remove by agreement that part of the Powerline Easement created in PS813088A that lies within Marriott Crescent on this plan via section 6 (1) (k) of the In Proclaimed Survey Area No. 52 Subdivision Act 1988. **EASEMENT INFORMATION** LEGEND: A - Appurtenant Easement E - Encumbering Easement R - Encumbering Easement (Road) Width Easement Purpose Origin Land Benefited / In Favour of (Metres) Reference SEE SHEET 2 FOR EASEMENT INFORMATION STAGE 2 (34 LOTS) AREA OF STAGE - 2.692ha **ORIGINAL SHEET** 310570SV00 SHEET 1 OF 6 SURVEYORS FILE REF: SIZE: A3 414 La Trobe Street PO Box 16084 Melbourne Vic 8007 Licensed Surveyor: Stephen Anthony Motta T 61 3 9993 7888 Version: 7 spiire.com.au