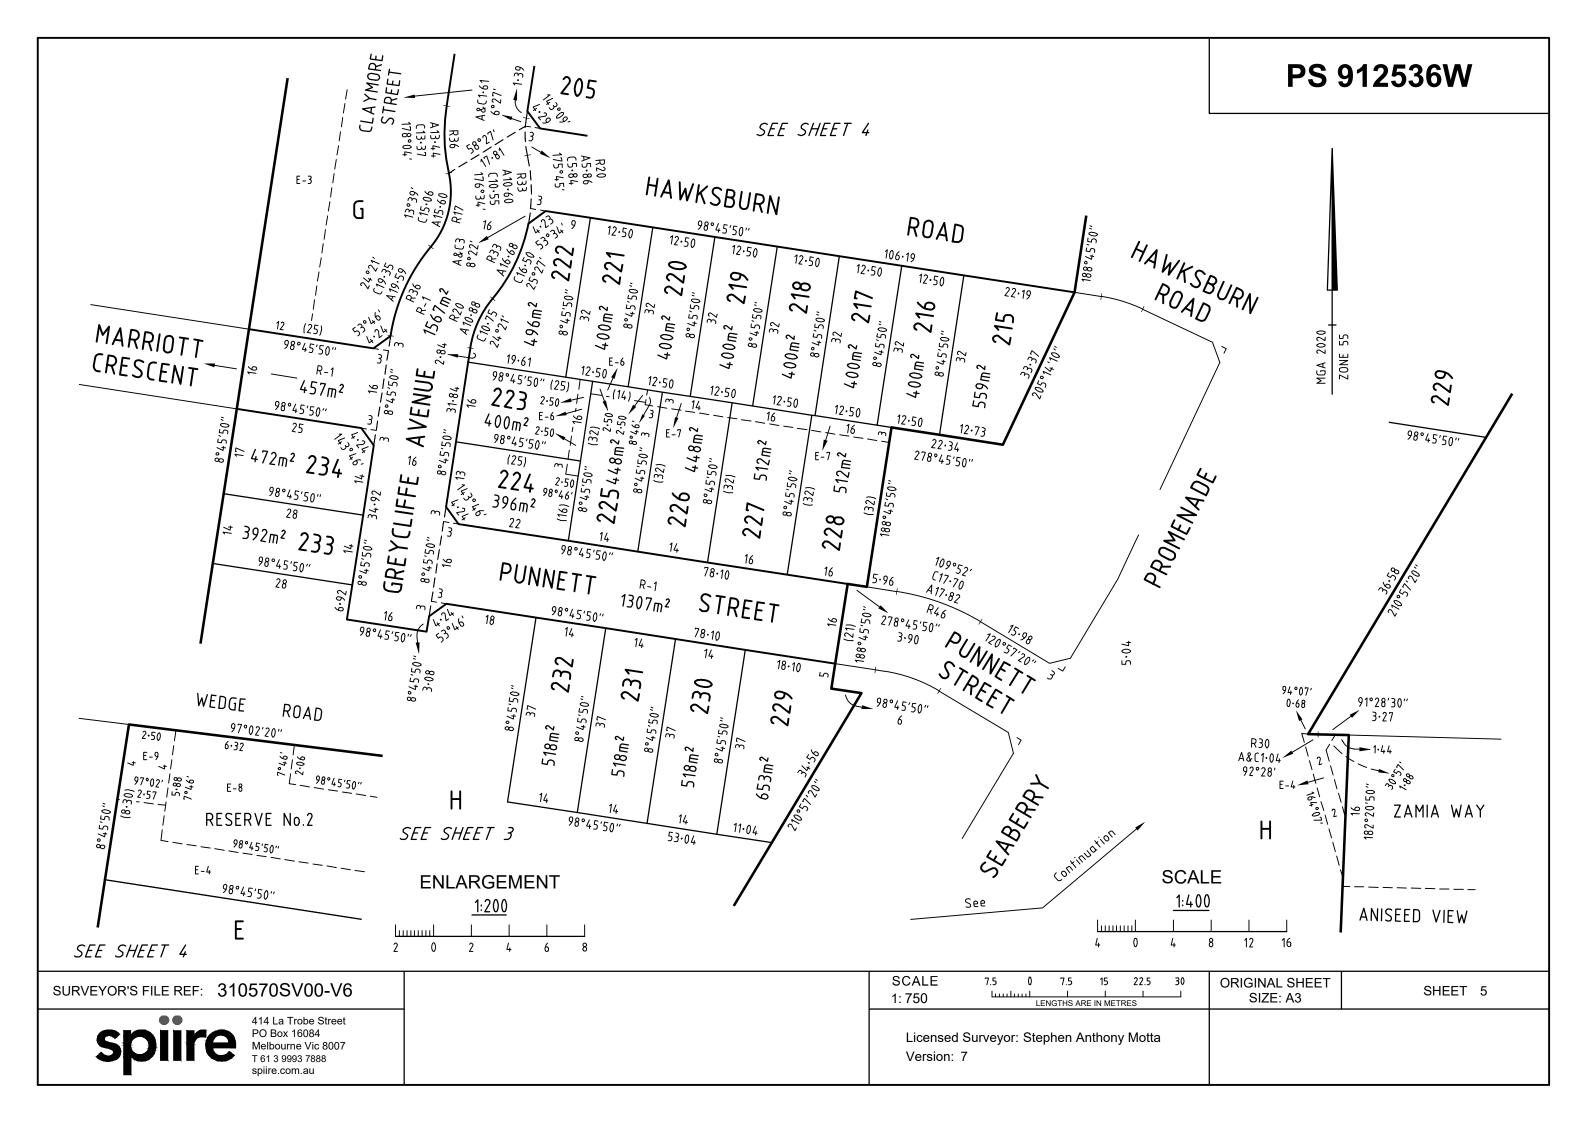

# **PLAN OF SUBDIVISION PS 912536W EDITION 1** LOCATION OF LAND PARISH: LYNDHURST TOWNSHIP: -SECTION: -CROWN ALLOTMENT: -CROWN PORTION: 41 (PART) & 42 TITLE REFERENCE: C/T VOL 12532 FOL 339 LAST PLAN REFERENCE: LOT E ON PS 909596V POSTAL ADDRESS: 250 WEDGE ROAD, (at time of subdivision) **SKYE, VIC. 3977** MGA 2020 CO-ORDINATES: E: 342 520 ZONE: 55 (of approx centre of land in plan) N: 5782 680 **VESTING OF ROADS AND/OR RESERVES NOTATIONS IDENTIFIER** COUNCIL / BODY / PERSON Land being subdivided is enclosed within thick continuous lines **ROAD R-1** FRANKSTON CITY COUNCIL Lots 1 to 200 and A to E (all inclusive) have been omitted from this plan. RESERVE Nos.1, 2 & 3 FRANKSTON CITY COUNCIL **NOTATIONS DEPTH LIMITATION: DOES NOT APPLY** Other purpose of this plan SURVEY: To remove by agreement that part of the Powerline Easement created in LP210088C that lies within Odessa Place on this plan via section 6 (1) (k) of the This plan is based on survey Subdivision Act 1988. STAGING: To remove by agreement that part of the Sewerage Easement created in This is not a staged subdivision PS909596V that lies within Odessa Place on this plan via section 6 (1) (k) of the Planning Permit No. 400/2021/P Subdivision Act 1988. This survey has been connected to permanent marks No(s). 396 To remove by agreement that part of the Powerline Easement created in PS813088A that lies within Marriott Crescent on this plan via section 6 (1) (k) of the In Proclaimed Survey Area No. 52 Subdivision Act 1988. **EASEMENT INFORMATION** LEGEND: A - Appurtenant Easement E - Encumbering Easement R - Encumbering Easement (Road) Width Easement Purpose Origin Land Benefited / In Favour of (Metres) Reference SEE SHEET 2 FOR EASEMENT INFORMATION STAGE 2 (34 LOTS) AREA OF STAGE - 2.692ha **ORIGINAL SHEET** 310570SV00 SHEET 1 OF 6 SURVEYORS FILE REF: SIZE: A3 414 La Trobe Street PO Box 16084 Melbourne Vic 8007 Licensed Surveyor: Stephen Anthony Motta T 61 3 9993 7888 Version: 7 spiire.com.au