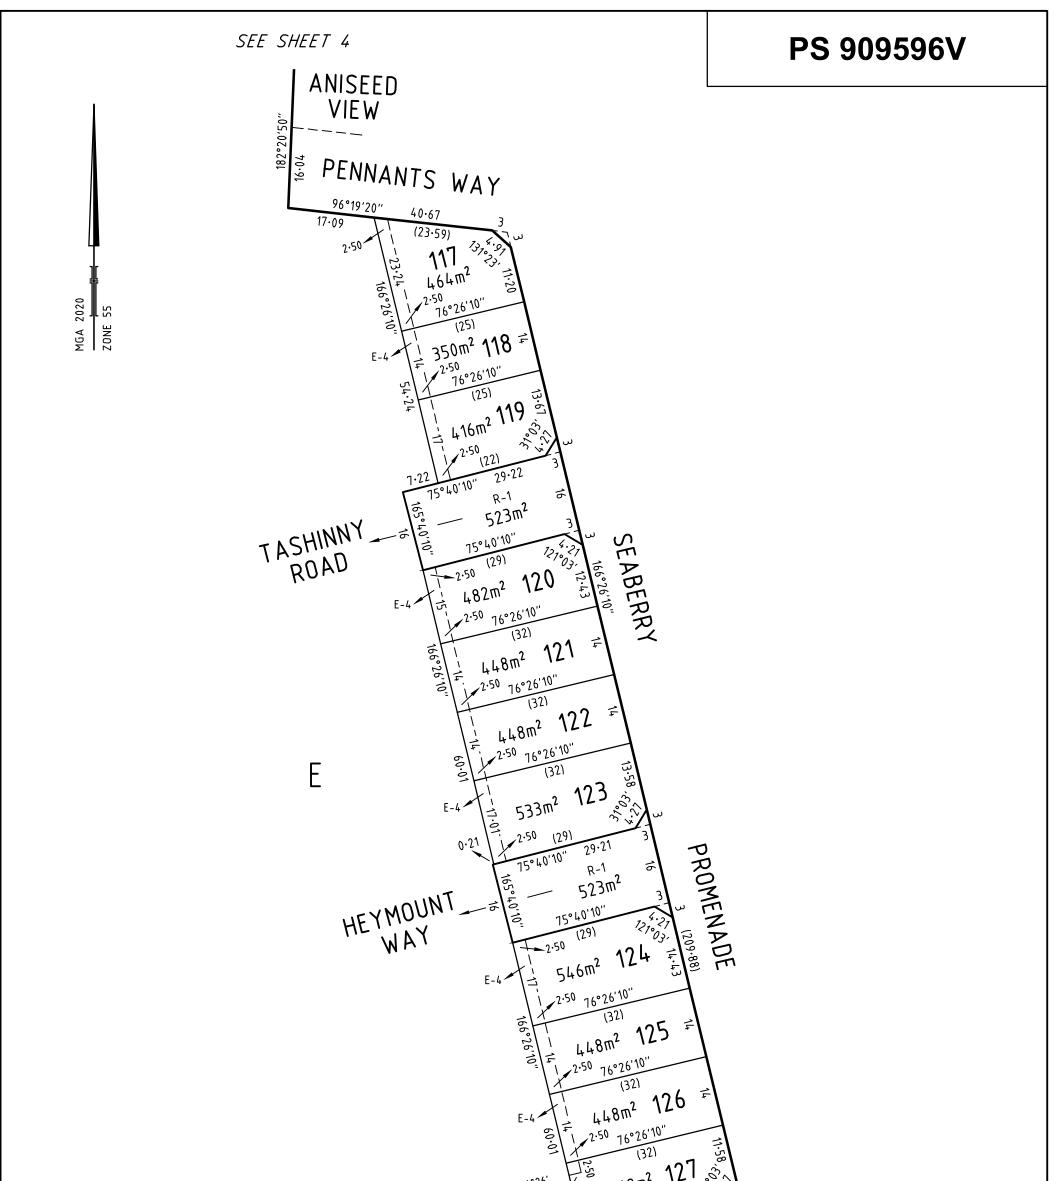

| SEE<br>CONTINUATION<br>TOP RIGHT                                                                     | تَّ PENNANTS ال<br><u>96°19'20" 40.67</u><br>17.09<br>2.50 \\ (23.59)<br>2.50 \\ (23.59)<br>(23.59)<br>2.50 \\ (23.59)<br>2.50 \\ (23.50)<br>2.50 \\ (23.5 |                        |  |
|------------------------------------------------------------------------------------------------------|------------------------------------------------------------------------------------------------------------------------------------------------------------------------------------------------------------------------------------------------------------------------------------------------------------------------------------------------------------------------------------------------------------------------------------------------------------------------------------------------------------------------------------------------------------------------------------------------------------------------------------------------------------------------------------------------------------------------------------------------------------------------------------------------------------------------------------------------------------------------------------------------------------------------------------------------------------------------------------------------------------------------------------------------------------------------------------------------------------------------------------------------------------------------------------------------------------------------------------------------------------------------------------------------------------------------------------------------------------------------------------------------------------------------------------------------------------------------------------------------------------------------------------------------------------------------------------------------------------------------------------------------------------------------------------------------------------------------------------------------------------------------------------------------------------------------------------------------------------------------------------------------------------------------------------------------------------------------------------------------------------------------------------------------------------------------------------------------------------------------------------------------------------------------------------------------------------------------------------------------------------------------------------------------------------------------------------------------------------------------------------------------------------------------------------------------------------------------------------------------------------------------------------|------------------------|--|
| SURVEYOR'S FILE REF: 308910SV00                                                                      | SCALE 7.5 0 7.5 15 22.5 30   1: 750 LENGTHS ARE IN METRES                                                                                                                                                                                                                                                                                                                                                                                                                                                                                                                                                                                                                                                                                                                                                                                                                                                                                                                                                                                                                                                                                                                                                                                                                                                                                                                                                                                                                                                                                                                                                                                                                                                                                                                                                                                                                                                                                                                                                                                                                                                                                                                                                                                                                                                                                                                                                                                                                                                                          | ORIGINAL SHEET SHEET 4 |  |
| Spire 414 La Trobe Street<br>PO Box 16084<br>Melbourne Vic 8007<br>T 61 3 9993 7888<br>spiire.com.au | Licensed Surveyor: Stephen Anthony Motta<br>Version: 6                                                                                                                                                                                                                                                                                                                                                                                                                                                                                                                                                                                                                                                                                                                                                                                                                                                                                                                                                                                                                                                                                                                                                                                                                                                                                                                                                                                                                                                                                                                                                                                                                                                                                                                                                                                                                                                                                                                                                                                                                                                                                                                                                                                                                                                                                                                                                                                                                                                                             |                        |  |