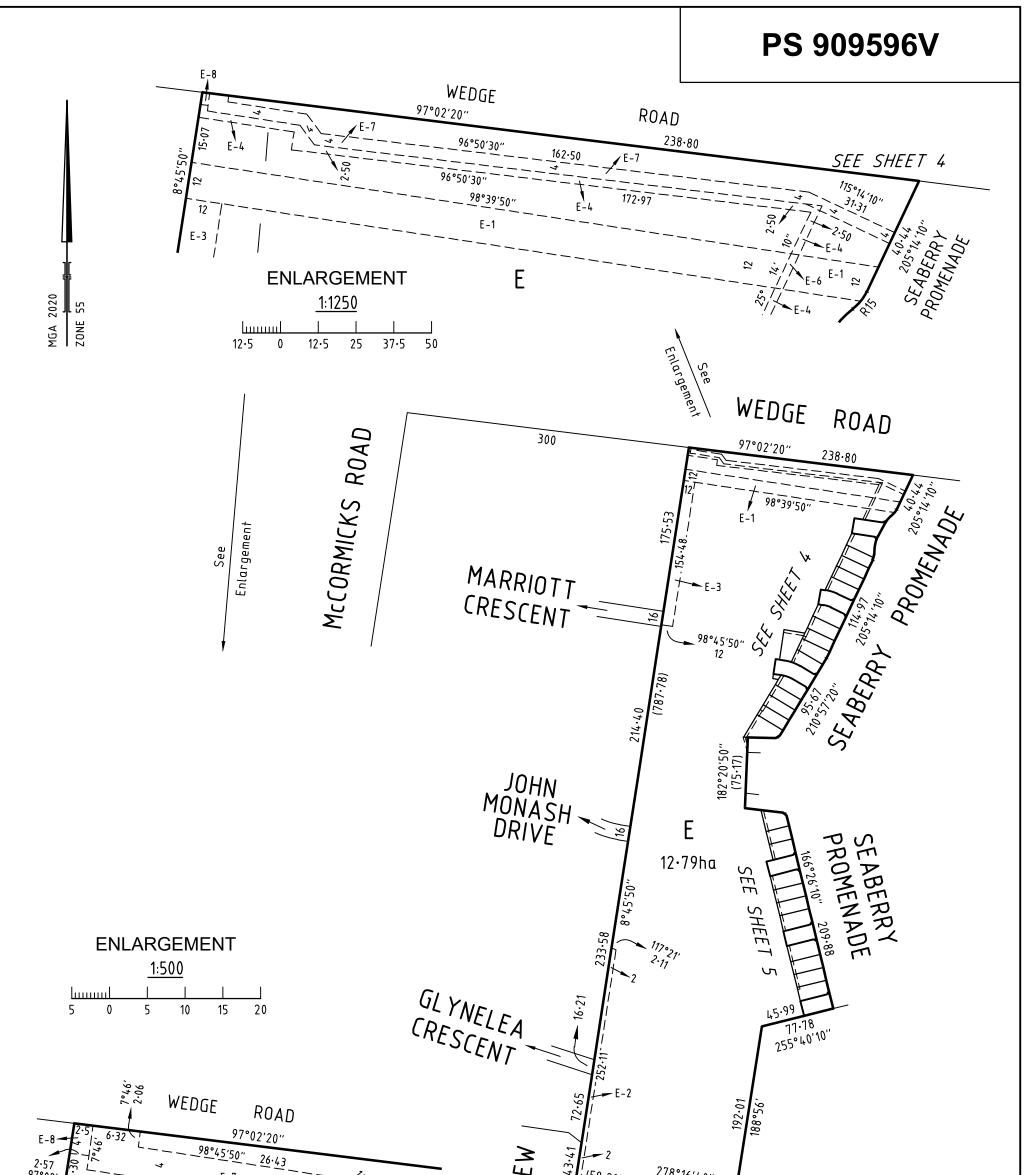

| $\begin{array}{c} 2^{257} \\ 97^{\circ}02' \\ \vdots \\ 05' \\ 05' \\ \vdots \\ 05' \\ \vdots \\ 05' \\ \vdots \\ 05' \\ \vdots \\ 05' \\ 05' \\ 05' \\ 05' \\ 05' \\ 05' \\ 05' \\ 05' \\ 05' \\ 05' \\ 05' \\ 05' \\ 05' \\ 05' \\ 05' \\ 05' \\ 05' \\ 05' \\ 05' \\ 05' \\ 05' \\ 05' \\ 05' \\ 05' \\ 05' \\ 05' \\ 05' \\ 05' \\ 05' \\ 05' \\ 05' \\ 05' \\ 05' \\ 05' \\ 05' \\ 05' \\ 05' \\ 05' \\ 05' \\ 05' \\ 05' \\ 05' \\ 05' \\ 05' \\ 05' \\ 05' \\ 05' \\ 05' \\ 05' \\ 05' \\ 05' \\ 05' \\ 05' \\ 05' \\ 05' \\ 05' \\ 05' \\ 05' \\ 05' \\ 05' \\ 05' \\ 05' \\ 05' \\ 05' \\ 05' \\ 05' \\ 05' \\ 05' \\ 05' \\ 05' \\ 05' \\ 05' \\ 05' \\ 05' \\ 05' \\ 05' \\ 05' \\ 05' \\ 05' \\ 05' \\ 05' \\ 05' \\ 05' \\ 05' \\ 05' \\ 05' \\ 05' \\ 05' \\ 05' \\ 05' \\ 05' \\ 05' \\ 05' \\ 05' \\ 05' \\ 05' \\ 05' \\ 05' \\ 05' \\ 05' \\ 05' \\ 05' \\ 05' \\ 05' \\ 05' \\ 05' \\ 05' \\ 05' \\ 05' \\ 05' \\ 05' \\ 05' \\ 05' \\ 05' \\ 05' \\ 05' \\ 05' \\ 05' \\ 05' \\ 05' \\ 05' \\ 05' \\ 05' \\ 05' \\ 05' \\ 05' \\ 05' \\ 05' \\ 05' \\ 05' \\ 05' \\ 05' \\ 05' \\ 05' \\ 05' \\ 05' \\ 05' \\ 05' \\ 05' \\ 05' \\ 05' \\ 05' \\ 05' \\ 05' \\ 05' \\ 05' \\ 05' \\ 05' \\ 05' \\ 05' \\ 05' \\ 05' \\ 05' \\ 05' \\ 05' \\ 05' \\ 05' \\ 05' \\ 05' \\ 05' \\ 05' \\ 05' \\ 05' \\ 05' \\ 05' \\ 05' \\ 05' \\ 05' \\ 05' \\ 05' \\ 05' \\ 05' \\ 05' \\ 05' \\ 05' \\ 05' \\ 05' \\ 05' \\ 05' \\ 05' \\ 05' \\ 05' \\ 05' \\ 05' \\ 05' \\ 05' \\ 05' \\ 05' \\ 05' \\ 05' \\ 05' \\ 05' \\ 05' \\ 05' \\ 05' \\ 05' \\ 05' \\ 05' \\ 05' \\ 05' \\ 05' \\ 05' \\ 05' \\ 05' \\ 05' \\ 05' \\ 05' \\ 05' \\ 05' \\ 05' \\ 05' \\ 05' \\ 05' \\ 05' \\ 05' \\ 05' \\ 05' \\ 05' \\ 05' \\ 05' \\ 05' \\ 05' \\ 05' \\ 05' \\ 05' \\ 05' \\ 05' \\ 05' \\ 05' \\ 05' \\ 05' \\ 05' \\ 05' \\ 05' \\ 05' \\ 05' \\ 05' \\ 05' \\ 05' \\ 05' \\ 05' \\ 05' \\ 05' \\ 05' \\ 05' \\ 05' \\ 05' \\ 05' \\ 05' \\ 05'$ | A B C C C C C C C C C C C C C C C C C C                                                                                    | CRESCENT ROSS                      |
|---------------------------------------------------------------------------------------------------------------------------------------------------------------------------------------------------------------------------------------------------------------------------------------------------------------------------------------------------------------------------------------------------------------------------------------------------------------------------------------------------------------------------------------------------------------------------------------------------------------------------------------------------------------------------------------------------------------------------------------------------------------------------------------------------------------------------------------------------------------------------------------------------------------------------------------------------------------------------------------------------------------------------------------------------------------------------------------------------------------------------------------------------------------------------------------------------------------------------------------------------------------------------------------------------------------------------------------------------------------------------------------------------------------------------------------------------------------------------------------------------------------------------------------------------------------------------------------------------------------------------------------------------------------------------------------------------------------------------------------------------------------------------------------------------------------------------------------------------------------------------------------------------------------------------------------------------------------------------------------------------------------------------------------------------------------------------------------------------------------------------------------------------------------------------------------------------------------------------------------------------------------------------------------------------------------------------------------------------------------------------------------------------------------------------------------------------------------------------------------------------------------------------------------------------------------------------------------------------------------------------------------------------------------------------------------------------------------------------------------------------------------------------------------|----------------------------------------------------------------------------------------------------------------------------|------------------------------------|
| SURVEYOR'S FILE REF: 308910SV00                                                                                                                                                                                                                                                                                                                                                                                                                                                                                                                                                                                                                                                                                                                                                                                                                                                                                                                                                                                                                                                                                                                                                                                                                                                                                                                                                                                                                                                                                                                                                                                                                                                                                                                                                                                                                                                                                                                                                                                                                                                                                                                                                                                                                                                                                                                                                                                                                                                                                                                                                                                                                                                                                                                                                       | SCALE 40 0 40 80 120 160   1: 4000 LENGTHS ARE IN METRES LENGTHS ARE IN METRES LENGTHS ARE IN METRES LENGTHS ARE IN METRES | ORIGINAL SHEET<br>SIZE: A3 SHEET 3 |
| Spoince 414 La Trobe Street<br>PO Box 16084<br>Melbourne Vic 8007<br>T 61 3 9993 7888<br>spiire.com.au                                                                                                                                                                                                                                                                                                                                                                                                                                                                                                                                                                                                                                                                                                                                                                                                                                                                                                                                                                                                                                                                                                                                                                                                                                                                                                                                                                                                                                                                                                                                                                                                                                                                                                                                                                                                                                                                                                                                                                                                                                                                                                                                                                                                                                                                                                                                                                                                                                                                                                                                                                                                                                                                                | Licensed Surveyor: Stephen Anthony Motta<br>Version: 6                                                                     |                                    |