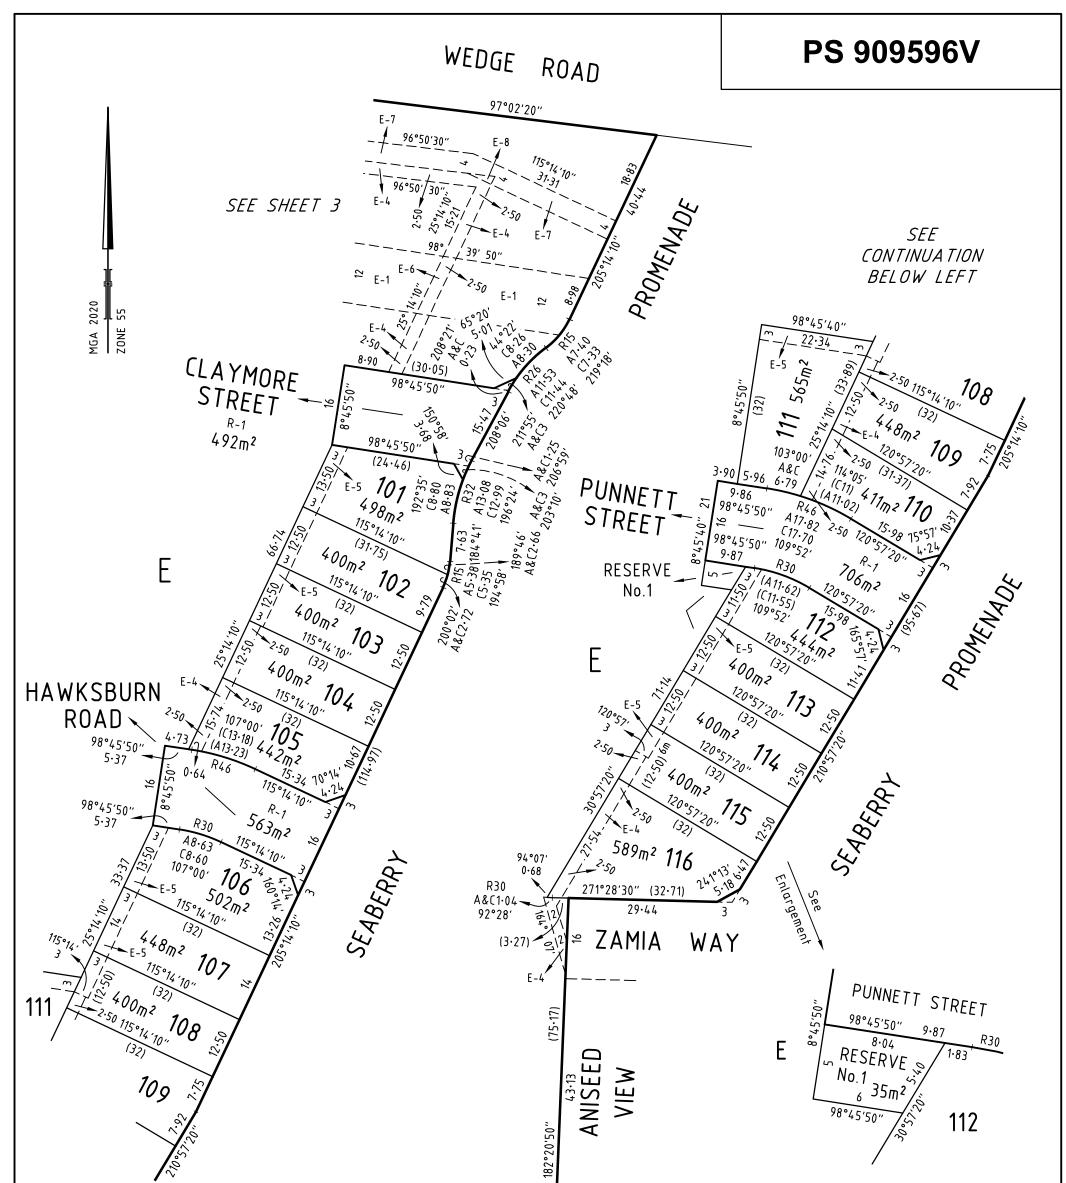

# PS 909596V

| EGEND: A-             | Appurtenant Easement E | - Encumbering Ease | ment R - Encumbering Easement (Road                                          | d)                                       |
|-----------------------|------------------------|--------------------|------------------------------------------------------------------------------|------------------------------------------|
| Easement<br>Reference | Purpose                | Width<br>(Metres)  | Origin                                                                       |                                          |
| E-1                   | POWERLINE              | SEE DIAG           | LP 210088C - SECTION 103B<br>OF THE STATE ELECTRICITY<br>COMMISSION ACT 1958 | STATE ELECTRICITY COMMISSION OF VICTORIA |
| E-1                   | POWERLINE              | SEE DIAG           | THIS PLAN - SECTION 88 OF<br>THE ELECTRICITY INDUSTRY<br>ACT 2000            | UNITED ENERGY DISTRIBUTION PTY. LTD.     |
| E-2                   | SEWERAGE               | SEE DIAG           | INSTRUMENT V281523D                                                          | SOUTH EAST WATER LIMITED                 |
| E-3                   | POWERLINE              | SEE DIAG           | PS 813088A - SECTION 88<br>OF THE ELECTRICITY<br>INDUSTRY ACT 2000           | UNITED ENERGY DISTRIBUTION PTY. LTD      |
| E-4                   | SEWERAGE               | SEE DIAG           | THIS PLAN                                                                    | SOUTH EAST WATER LIMITED                 |
| E-5                   | DRAINAGE               | SEE DIAG           | THIS PLAN                                                                    | FRANKSTON CITY COUNCIL                   |
| E-5                   | SEWERAGE               | SEE DIAG           | THIS PLAN                                                                    | SOUTH EAST WATER LIMITED                 |
| E-6                   | POWERLINE              | SEE DIAG           | LP 210088C - SECTION 103B<br>OF THE STATE ELECTRICITY<br>COMMISSION ACT 1958 | STATE ELECTRICITY COMMISSION OF VICTORIA |
| E-6                   | SEWERAGE               | SEE DIAG           | THIS PLAN                                                                    | SOUTH EAST WATER LIMITED                 |
| E-6                   | POWERLINE              | SEE DIAG           | THIS PLAN - SECTION 88 OF<br>THE ELECTRICITY INDUSTRY<br>ACT 2000            | UNITED ENERGY DISTRIBUTION PTY. LTD.     |
| E-7                   | WATER SUPPLY           | SEE DIAG           | THIS PLAN                                                                    | SOUTH EAST WATER LIMITED                 |
| E-7                   | GAS SUPPLY             | SEE DIAG           | THIS PLAN                                                                    | AUSTRALIAN GAS NETWORKS (VIC) PTY LTD    |
| E-8                   | SEWERAGE               | SEE DIAG           | THIS PLAN                                                                    | SOUTH EAST WATER LIMITED                 |
| E-8                   | WATER SUPPLY           | SEE DIAG           | THIS PLAN                                                                    | SOUTH EAST WATER LIMITED                 |
| E-8                   | GAS SUPPLY             | SEE DIAG           | THIS PLAN                                                                    | AUSTRALIAN GAS NETWORKS (VIC) PTY LTD    |
|                       |                        |                    |                                                                              |                                          |
|                       |                        |                    |                                                                              |                                          |
|                       |                        |                    |                                                                              |                                          |
|                       |                        |                    |                                                                              |                                          |
|                       |                        |                    |                                                                              |                                          |
|                       |                        |                    |                                                                              |                                          |
|                       |                        |                    |                                                                              |                                          |
|                       |                        |                    |                                                                              |                                          |

| SURVEYOR                                                                                       | s file ref: 308910SV00 |                                                    |                |  | ORIGINAL SHEET<br>SIZE: A3 | SHEET 2 |
|------------------------------------------------------------------------------------------------|------------------------|----------------------------------------------------|----------------|--|----------------------------|---------|
| 414 La Trobe Street<br>PO Box 16084<br>Melbourne Vic 8007<br>T 61 3 9993 7888<br>spiire.com.au |                        | Licensed Surveyor: Stephen Anthony M<br>Version: 6 | <i>I</i> lotta |  |                            |         |