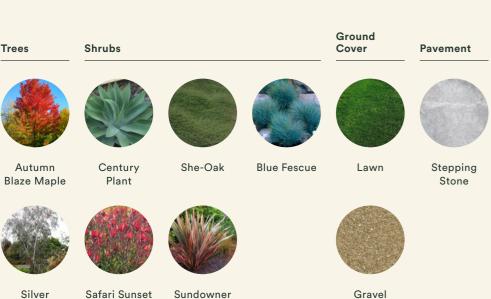

#### Type 3 Modern

· Acer Freemanii 'Autumn Blaze'

(Silver Princess Gum)

- (Autumn Blaze Maple) Agonis Flexuosa 'Burgandy'
  - (Burgandy Willow Myrtle) · Eucalyptus Caesia 'Silver Princess'
  - · Eucalyptus Leucoxylon 'Euky Dwarf' (Dwarf Yellow Gum)
  - Hymenosporum Flavum (Native Frangipani)

#### Shrubs, groundcovers & grasses

- · Acacia Cognata 'Mini Cog' (Mini Cog Wattle)
- Agave Attenuata (Century Plant)
- Beschorneria Yuccoides (Mexican Lily)
- · Casuarina Glauca 'Cousin It' (She-Oak)
- · Correa Alba (White Correa)
- Doryanthes Excelsa (Gymea Lily)
- · Festuca Glauca 'Elijah Blue' (Blue Fescue)
- · Hebe Speciosa Diosmifolia 'Inspiration' (New Zealand Hebe)
- · Leucadendron 'Safari Sunset' (Safari Sunset Leucadendron)
- Leucadendron 'Yellow Devil' (Yellow Devil Leucadendron)
- · Lomandra Longifolia 'Tanika' (Tanika Mat Rush)
- · Ophiopogon Japonicus (Mondo Grass)
- · Pennisetum Alopecuroides 'Purple Lea' (Swamp Foxtail Grass)
- Phormium Tenax 'Sundowner' (Sundowner New Zealand Flax)
- Poa Labillardierei (Common Tussock Grass)
- Sedum Telephium 'Matrona' (Autumn Stonecrop)
- · Senecio Repens (Blue Chalksticks)
- · Strelizia Regina (Bird Of Paradise)