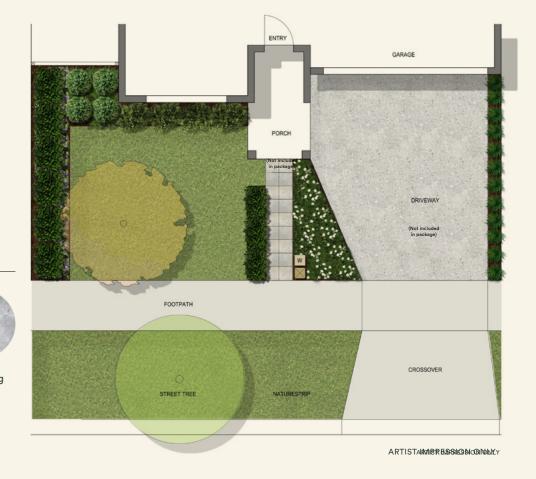

## Classic

Classic gardens are a timeless and elegant blend of native and introduced plants, featuring lush lawns, ornamental shrubs, flowering trees, and colorful flowers. This versatile garden style can adapt to various climates and soil types, making it an excellent choice for any gardener.