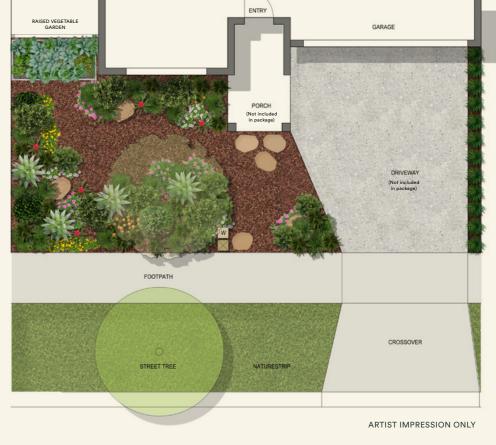

### Natural

Natural gardens are an authentic and stunning option that recreates Australia's unique environment. This garden provides a habitat for local wildlife and requires minimal maintenance. A natural Australian garden is perfect for nature lovers seeking a sustainable and harmonious outdoor space.