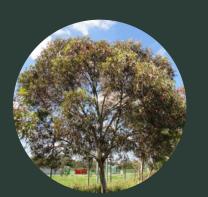

## Classic

Classic gardens are a timeless and elegant blend of native and introduced plants, featuring lush lawns, ornamental shrubs, flowering trees, and colorful flowers. This versatile garden style can adapt to various climates and soil types, making it an excellent choice for any gardener.

#### Type 2 Classic

- Lagerstroemia Indica (Crepe Myrtle)
- · Magnolia Grandiflora 'Teddy Bear' (Teddy Bear Magnolia)
- · Olea Europaea 'Swan Hill' (Swan Hill Olive)
- · Pyrus Callervana 'Cleveland Select' (Ornamental Pear)