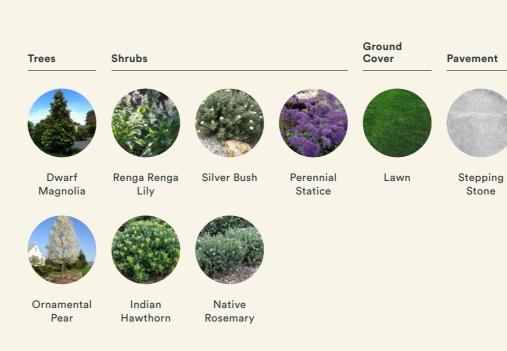

#### Type 2 Classic

- Lagerstroemia Indica (Crepe Myrtle)
- · Magnolia Grandiflora 'Teddy Bear' (Teddy Bear Magnolia)
- · Olea Europaea 'Swan Hill' (Swan Hill Olive)
- · Pyrus Callervana 'Cleveland Select' (Ornamental Pear)

#### Shrubs, Groundcovers & Grasses

- · Arthropodium Cirratum (Renga Renga Lily)
- Brachyscome Multifida (Cut Leaf Daisy)
- · Convolvulus Cneorum (Silver Bush)
- · Dietes Grandiflora (Wild Iris)
- Escallonia 'Pink Pixie' (Dwarf Escallonia)
- Lavendula Dentata (Lavender)
- Limonium Perezii (Perennial Statice)
- Liriope Giganteum (Evergreen Giant)
- · Lomandra Longifolia 'Tanika' (Tanika Mat Rush)
- Ophiopogon Japonicus (Mondo Grass)
- Pennisetum Alopecuroides (Fountain Grass)
- Phlomis Fruticosa (Jerusalem Sage)
- · Rhaphiolepis Indica 'Snow Maiden' (Indian Hawthorn)
- Rosa 'White Flower Carpet' (White Groundcover Rose)
- · Salvia Leucantha (Mexican Sage)
- Stachys Byzanthia (Lambs Ear)
- Westringia Fruticosa (Native Rosemary)