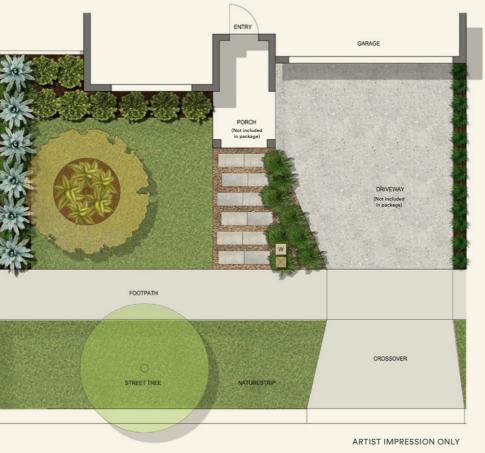

## The space to build your dream home.

To ensure your front garden is as beautiful as the rest of Wedge Rd.
Skye, we're offering complimentary front lot landscaping. Wedge Rd. Skye's complimentary front lot landscaping packages feature the latest garden designs and trends.

## Select your landscape package

Free landscape packages are available to help you create a streetscape you can be proud of. Our landscape architects have used the existing and striking natural surrounds of Skye to inspire the following four arrangements, perfectly suited for your new home.

WEDGE RD.

\*Market Value of landscaping is dependent on size of lot purchased and based on the retail value of the landscaping offered. The package excludes driveways, boundary fencing, retaining walls, removal of all rubbish and vegetation. The package also excludes footpaths, turf to nature strip, letterbox, outdoor lighting or any maintenance of the landscaping after completion other than the free maintenance period to help establish your garden. The artist illustrations show mature gardens. These have been provided to assist purchasers to choose a garden type. The images may not accurately depict the garden on initial installation. Subject to terms and conditions as set out in the contract of sale.