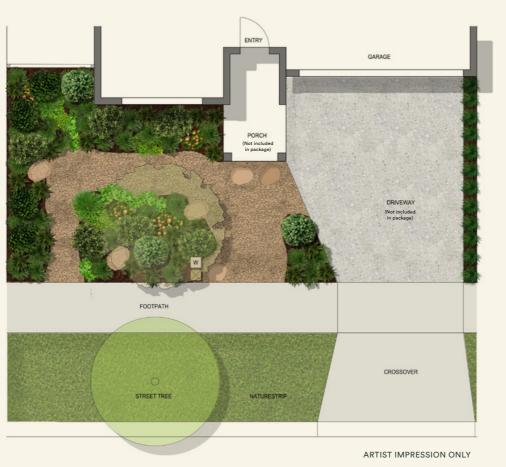

## **Native**

Native gardens are a beautiful and sustainable option, featuring stunning plants such as Banksia, Yellow Buttons, Flax-Lily, and Bottlebrush trees. This garden supports local wildlife and requires low maintenance while providing year-round interest with its unique foliage, colorful flowers, and attractive ground cover.