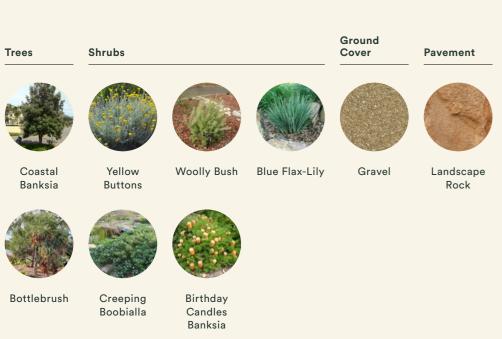

## **Native**

Native gardens are a beautiful and sustainable option, featuring stunning plants such as Banksia, Yellow Buttons, Flax-Lily, and Bottlebrush trees. This garden supports local wildlife and requires low maintenance while providing year-round interest with its unique foliage, colorful flowers, and attractive ground cover.

#### Shrubs, Groundcovers & Grasses

- Adenanthus Sericea (Woolly Bush)
- Anigozanthus 'Big Red' (Red Kangaroo Paw)
- · Banksia Spinulosa 'Birthday Candles' (Birthday Candles Banksia)
- · Callistemon Viminalis 'Little John (Little John Bottlebrush)
- · Chrysocephalum Apiculatum (Yellow Buttons)
- · Correa Alba (White Correa)
- Dianella Revoluta (Blue Flax-Lily)
- · Grevillea Juniperina 'Gold Cluster' (Gold Cluster Grevillea)
- · Leucophyta Brownii (Cushion Bush)
- · Lomandra Longifolia 'Tanika' (Tanika Mat Rush
- · Myoporum Parvifolium (Creeping Boobialla)
- Ophiopogon Japonicus (Mondo Grass)
- Viola Hederacea (Native Violet)