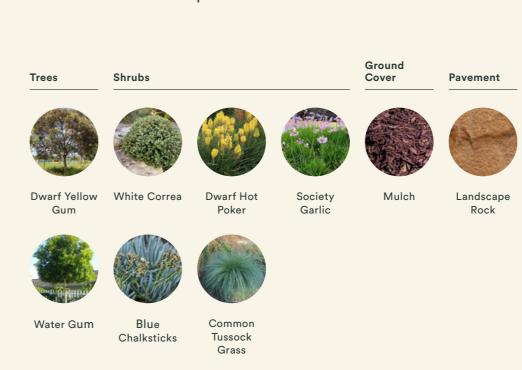

### Natural

Natural gardens are an authentic and stunning option that recreates Australia's unique environment. This garden provides a habitat for local wildlife and requires minimal maintenance. A natural Australian garden is perfect for nature lovers seeking a sustainable and harmonious outdoor space.

Additional plant species available.

KEY

Letterbox

Leucadendron

New Zealand

Flax

Princess

Gum