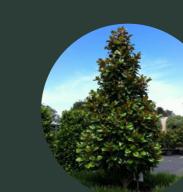

## **Native**

Native gardens are a beautiful and sustainable option, featuring stunning plants such as Banksia, Yellow Buttons, Flax-Lily, and Bottlebrush trees. This garden supports local wildlife and requires low maintenance while providing year-round interest with its unique foliage, colorful flowers, and attractive ground cover.

#### Type 1 Native

- Acacia Melanoxylon (Blackwood)
- · Banksia Integrifolia (Coastal Banksia
- · Callistemon 'Kings Park Special' (Bottlebrush
- · Corymbia Ficifolia( Red Flowering Gum)